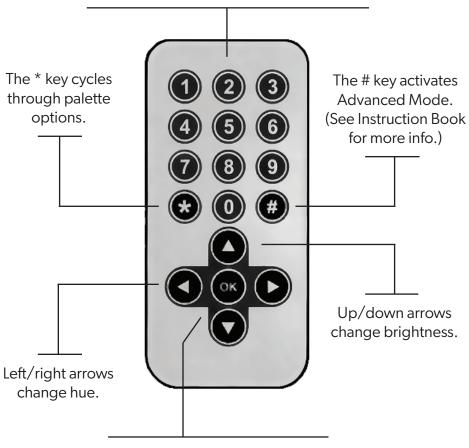

## **REMOTE CONTROL GUIDE**

Press a number key to select a light art program.

| 1 - Shimmer     | 2 - Pulse       | 3 - Twirl    |
|-----------------|-----------------|--------------|
| 4 - Color Pass  | 5 - Flip Actors | 6 - Automata |
| 7 - Sound React | 8 - Clock       | 9 - Game     |
|                 | 0 - Showcase    |              |

Press a number multiple times to load program variants!

The OK key sets hue/brightness to the default and resets the currently running program.