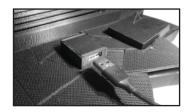

**Step 2:** Insert one end of the included USB cable into the adapter, and the other end into the USB socket on your light.

**Step 3:** Flip the power switch to the "on" position.

**Step 4:** The light will start up in Showcase mode. Use one of the included remote controls to change the light settings.