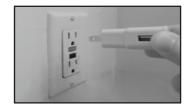

## **QUICK START GUIDE**

Thank you for purchasing an Imperative Light!
This guide will get you up and running quickly.
Consult the included Instruction Book for more details

**Step 1:** Insert the included adapter into a wall socket.

**Step 2:** Insert one end of the included USB cable into the adapter, and the other end into the USB socket on your light.

**Step 3:** Flip the power switch to the "on" position.

**Step 4:** The light will start up in Showcase mode. Use one of the included remote controls to change the light settings.